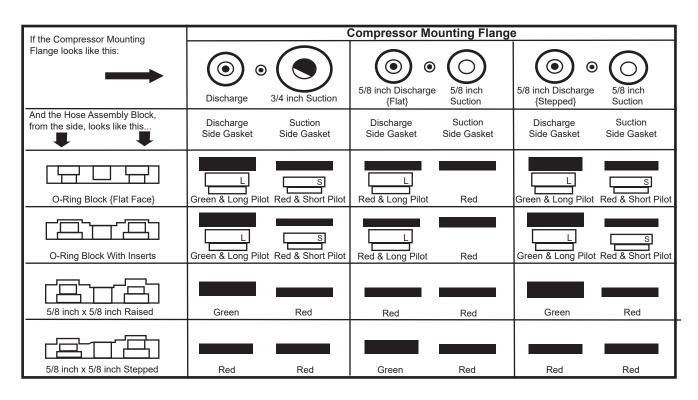

## **GM O-RING - TO - SEALING WASHER ADAPTER KIT**

The compressor is supplied with a sealing washer kit to enable the use of o-ring or sealing washer hose assembly blocks. Follow chart to determine which combination of **Pilots** and/or **Gaskets** to use.

## IMPORTANT

Do not lubricate gaskets before installation. Torque manifold hold down bolts to 25 foot pounds. Make sure all sealing surfaces are lint and dirt free. A small space between manifold and compressor is normal. Pilots must be pressed into hose block not compressor mounting flange.