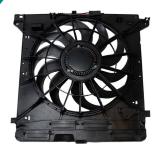

### **COOLING FAN ASSEMBLY**

P/N 76169 VIO 1.3M+ (22-20) Ford Interceptor Utility (22-20) Lincoln Aviator