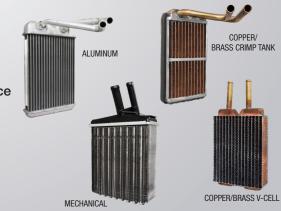

## Using a quality Heater Core is key to a successful replacement

Due to the location of the heater core in most vehicles, technicians may be required to remove the entire dash to complete the repair. This results in a labor intensive and often frustrating process. Four Seasons® Heater Cores are leak, pressure, and vibration tested to prevent comebacks.

Four Seasons® Heater Cores provide tested quality and superior coverage for late model import and domestic applications.

- ✓ Heavy Duty Construction for Product Durability
- ✓ Manufactured and Designed to OE Specs for Proper Fitment
- ✓ Nitrogen Leak Pressure Tested for Proven Quality & Performance
- Chemically Treated Against Corrosion and Pitting

YOUR FULL-LINE QUALITY SOURCE FOR ALL HEATER CORE DESIGNS