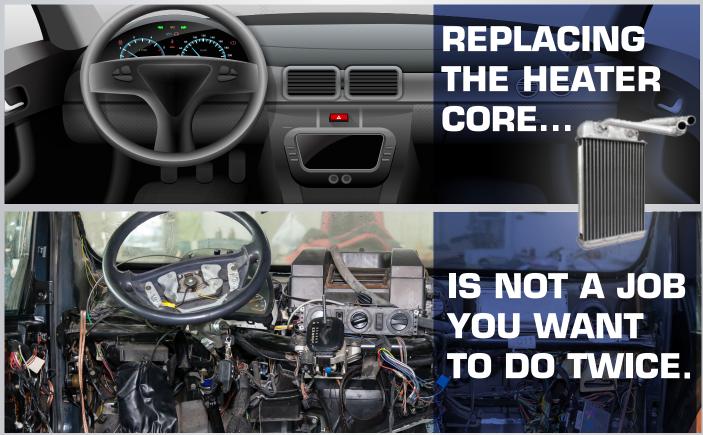

## Using a quality Heater Core is key to a successful replacement

Due to the location of the heater core in most vehicles, technicians may be required to remove the entire dash to complete the repair. This results in a labor intensive and often frustrating process. Four Seasons® Heater Cores are leak, pressure, and vibration tested to prevent comebacks.