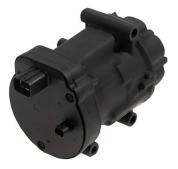

## **ELECTRIC REMAN COMPRESSORS**

Four Seasons® is pleased to announce the release of 6 electric reman compressors for late model hybrid and electric import and domestic vehicle applications.

P/N 157102 VIO 333,789 (20-17) Tesla 3

P/N 157100 VIO 317,242 (22-16) Toyota Prius

P/N 157101 VIO 97,869 (20-16) Tesla S