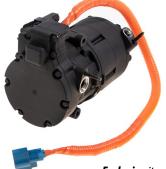

## **ELECTRIC REMAN COMPRESSORS**

Four Seasons® is pleased to announce the release of 6 electric reman compressors for late model hybrid and electric import and domestic vehicle applications.

P/N 157102 VIO 333,789 (20-17) Tesla 3

P/N 157100 VIO 317,242 (22-16) Toyota Prius

P/N 157101 VIO 97,869 (20-16) Tesla S