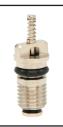

#### 59343

STV/POA/VIR Bleed Valve Core

**Light Spring Tension** 

Length: 20mm Width: 5.2mm

Removal Tool - 59302/59306