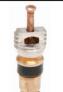

#### 59334

R134a High Flow Valve Core

For use with Renault Length: 17.25mm Width: 5.1mm

Removal Tool - 59302/59306