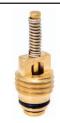

#### 59345

GM Large Bore High Flow Valve Core

Length: 18.75mm Width: 6.25mm

Removal Tool - 59302