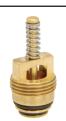

## 59346

Universal Standard Valve Core

**High Spring Tension** 

Length: 19.5mm Width: 5.2mm

Removal Tool - 59302/59306