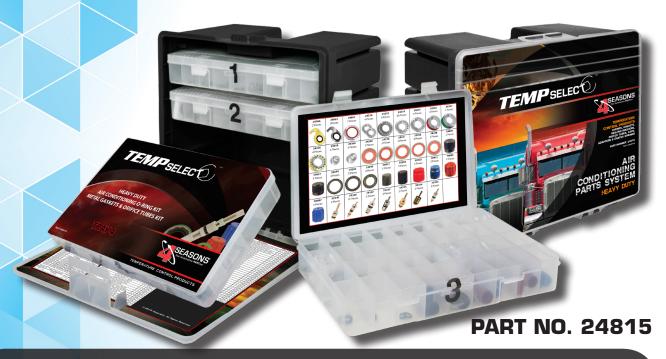

## HEAVY DUTY & OFF ROAD AIR CONDITIONING SERVICE PARTS ORGANIZER

- Portable design is ideal for use in the field as well as in the shop.
- No need to have multiple kits. 127 SKUs in this kit cover the most common HD service items.
  - Each component is compatible with R12 and R134a.
  - All o-rings are green HNBR, eliminating multiple color duplication.

#### **4 TRAYS HOLD A TOTAL OF 628 PIECES!**

- **TRAY 1 -** O-Rings
- TRAY 2 O-Rings, Garter Springs & Adapters
- TRAY 3 Sealing Washers, Caps & Valve Cores
- TRAY 4 Orifice Tubes & Valve Cores

4 Pieces