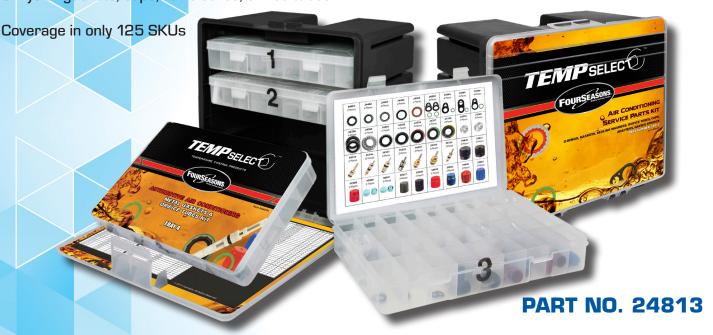

## AIR CONDITIONING SERVICE PARTS ORGANIZER

- One SKU does it all, no need to carry multiple SKUs
- O-Rings metric, captive, dual and standard
  - Sealing washers & slim line washers
- Covers domestic, European & Asian Vehicles
  - Chrysler gaskets, caps, valve cores, orifice tubes

## **4 TRAYS HOLD A TOTAL OF 626 PIECES!**

- **TRAY 1 -** O-Rings
- **TRAY 2** O-Rings
- TRAY 3 Sealing washers, valve cores, & caps
- TRAY 4 Metal gaskets & orifice tubes

4 Pieces

24345
4 Pieces
24359
4 Pieces