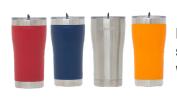

**Mammoth® Rover** double wall vacuum insulated stainless steel tumbler with lid and rubber stopper. These sturdy tumblers will keep your drink HOT or COLD in any climate.