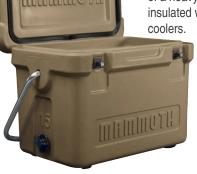

## The Mammoth® CRUISER

The last personal cooler you will need. This light-duty rotomolded cooler is built with all of the features of a heavy-duty cooler and just as durable but light enough to be handled easily on any excursion. The insulated walls provide the ice retention necessary for keeping your items cold longer than traditional coolers.