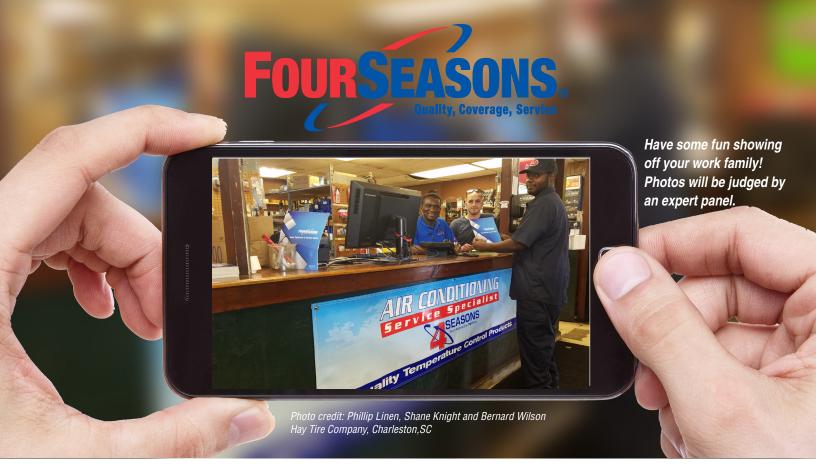

## **CREW SELFIE CONTEST**

March 1st - May 31st, 2020

Gather your work crew around the camera and take a picture next to Four Seasons® product or signage and we'll send you a Four Seasons® A/C bay banner! All entries will automatically be entered in to win *one of three* Mammoth® Cruiser 30 cooler and four Mammoth® Stainless Rover tumbler combos.