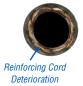

#### **UNIQUE SALES OPPORTUNITY!**

**Did You Know?** Following a catastrophic compressor failure, the hose assembly should be considered as part of the replacement due to the following:

- √ Hose Assemblies with an in-line filter or muffler cannot be flushed and must be replaced
- √ Hoses should be inspected internally and externally for cracks, barrier softness and loose or embedded particles
- ✓ Over time, loss of elasticity may cause small leaks at hose crimp resulting in low refrigerant charge, starving the compressor of lubrication leading to compressor failure