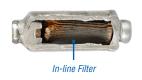

#### **UNIQUE SALES OPPORTUNITY!**

**Did You Know?** Following a catastrophic compressor failure, the hose assembly should be considered as part of the replacement due to the following:

- √ Hose Assemblies with an in-line filter or muffler cannot be flushed and must be replaced
- √ Hoses should be inspected internally and externally for cracks, barrier softness and loose or embedded particles
- ✓ Over time, loss of elasticity may cause small leaks at hose crimp resulting in low refrigerant charge, starving the compressor of lubrication leading to compressor failure