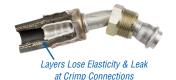

#### **UNIQUE SALES OPPORTUNITY!**

**Did You Know?** Following a catastrophic compressor failure, the hose assembly should be considered as part of the replacement due to the following:

- √ Hose Assemblies with an in-line filter or muffler cannot be flushed and must be replaced
- √ Hoses should be inspected internally and externally for cracks, barrier softness and loose or embedded particles
- ✓ Over time, loss of elasticity may cause small leaks at hose crimp resulting in low refrigerant charge, starving the compressor of lubrication leading to compressor failure